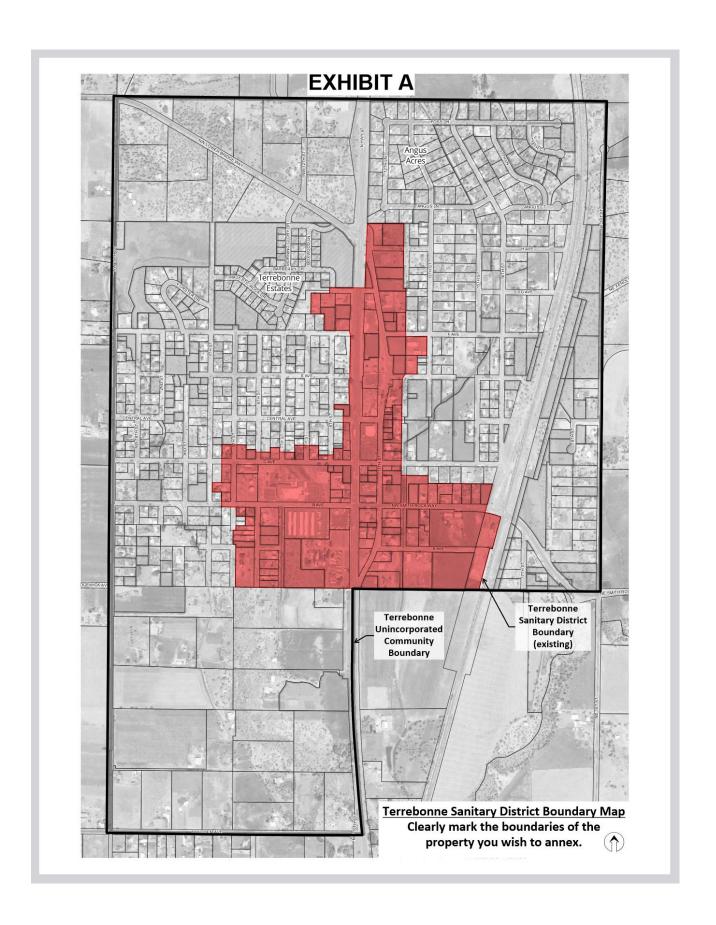

#### SECTION 2 - Annexation Eligibility, Effects, and Policy:

- 2.1 <u>Eligibility:</u> Property within the Terrebonne Unincorporated Community boundary is eligible for annexation (see map in Exhibit A). The land identified on the exhibit has been found by the District to be within reason to eventually be served by District facilities.
- 2.2 <u>Addition to District Boundary:</u> Annexation will result in property being included in the District service area boundary and setup to be served by the District when a sewer main is provided for connection.
- 2.3 <u>Timeframe for Sewer Service</u>: Annexation into the District does not guarantee that sewer service will be made available to annexed properties within a specified time frame.
- 2.4 <u>System Expansion Influence:</u> The District Board will use the location of annexed parcels to inform its prioritization of future sewer main extensions.
- 2.5 <u>Connection to Sewer System:</u> By applying for annexation, the property owner agrees to connect to the system at the time of new construction if lot is vacant. Annexed property will be subject to District rules, regulations, SDC fees, and monthly sewer charges upon connection to the sewer system.

### **EXHIBIT B**

PO Box 2171 Terrebonne, Oregon 97760 https://tsdor.specialdistrict.org/ terrebonnesanitary@gmail.com (425) 224-2458